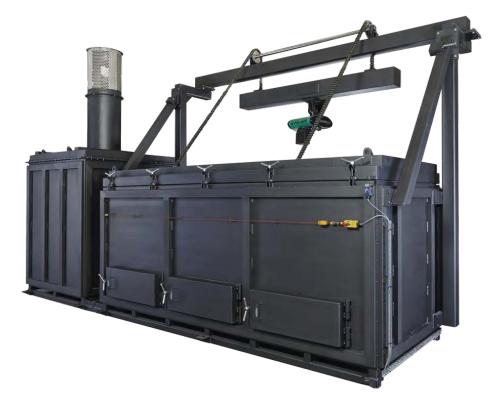

### **Summary**

I8-1000 model is our largest incinerator. This model is a controlled air incinerator, providing optimal combustion conditions for different waste types. Top loading design provides liquid retention making this incinerator ideal for incineration of many different waste streams.

## 18-1000 Medical Incinerator

18-1000 model is our largest incinerator. This model is a controlled air incinerator, providing optimal combustion conditions for different waste types. Top loading design provides liquid retention making this incinerator ideal for incineration of many different waste streams.

### **Technical Specs - Physical**

| Physical Specs       | Measured |
|----------------------|----------|
| External Length (mm) | 6.49m    |
| External Width (mm)  | 2.0m     |
| External Height (mm) | 6.26m    |
| Shipping Weight      | 21500kg  |